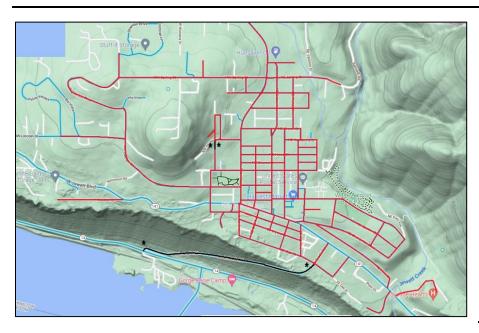

### **SNOW PLOW MAP**

## **City Streets (Red)**

### **Closed Roads (Black)**

\*Dock Grade Rd \*Portion of Michigan Ave

# Non-Plowed Streets (White/Light Blue)

DISCLAIMER: This product was prepared by The City of White Salmon and is for informational purposes only. It may not have been prepared for, or be suitable for legal, engineering, or surveying purposes. Users of this information should review or consult the primary data and information source to ascertain the usability of the information.

### **City Streets Plowed**

**Emergency Service Routes** 

El Camino Real
NE Estes Ave
NE Garfield from NW Lincoln
St to NW Washington St
Jewett Blvd
NW Lincoln Ave
N Main Ave
NE Skyline Drive
NE Snohomish Ave
NW Spring St
NW Washington St
NE Wauna Ave

### **City Streets Plowed**

Residential Streets

East/West streets between
Spring St to Jewett Blvd and
North/South streets in the same
area

East/West streets Jewett Blvd to Oak St and North/South streets in the same area

NW Academy St
NW Anchor Ave
NE Center Pl
NW Cherry St
County View Rd within City
Limits
NW Michigan Ave
NE Spring St within City Limits
SW Waubish St

#### **Non-Plowed Streets**

Due to Risk of Damage to Private

NW Academy Ct NW Manley St NW Riverview Dr Wyers End

Any Private Road/ Driveway

Sidewalks

Alleys beyond the Commercial District.