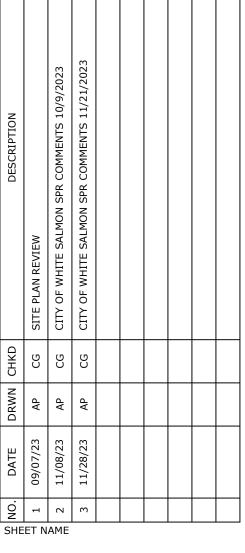

CLIENT

PROJECT NAME CHERRY HILL ESTATES SUBDIVISION

PROJECT DATE FEBRUARY 2021

PROJECT NO. 21-002

SITE PLAN REVIEW

| DESCRIPTION | SITE PLAN REVIEW | CITY OF WHITE SALMON SPR COMMENTS 10/9/2023 | CITY OF WHITE SALMON SPR COMMENTS 11/21/2023 |  |  |  |   |  |  |  |
|-------------|------------------|---------------------------------------------|----------------------------------------------|--|--|--|---|--|--|--|
| CHKD        | SO               | SO                                          | SO                                           |  |  |  |   |  |  |  |
| DRWN CHKD   | AP               | AP                                          | AP                                           |  |  |  |   |  |  |  |
| DATE        | 09/07/23         | 11/08/23                                    | 11/28/23                                     |  |  |  |   |  |  |  |
| NO.         | 1                | 2                                           | 3                                            |  |  |  |   |  |  |  |
| SHEET NAME  |                  |                                             |                                              |  |  |  |   |  |  |  |
|             |                  | _                                           |                                              |  |  |  | _ |  |  |  |