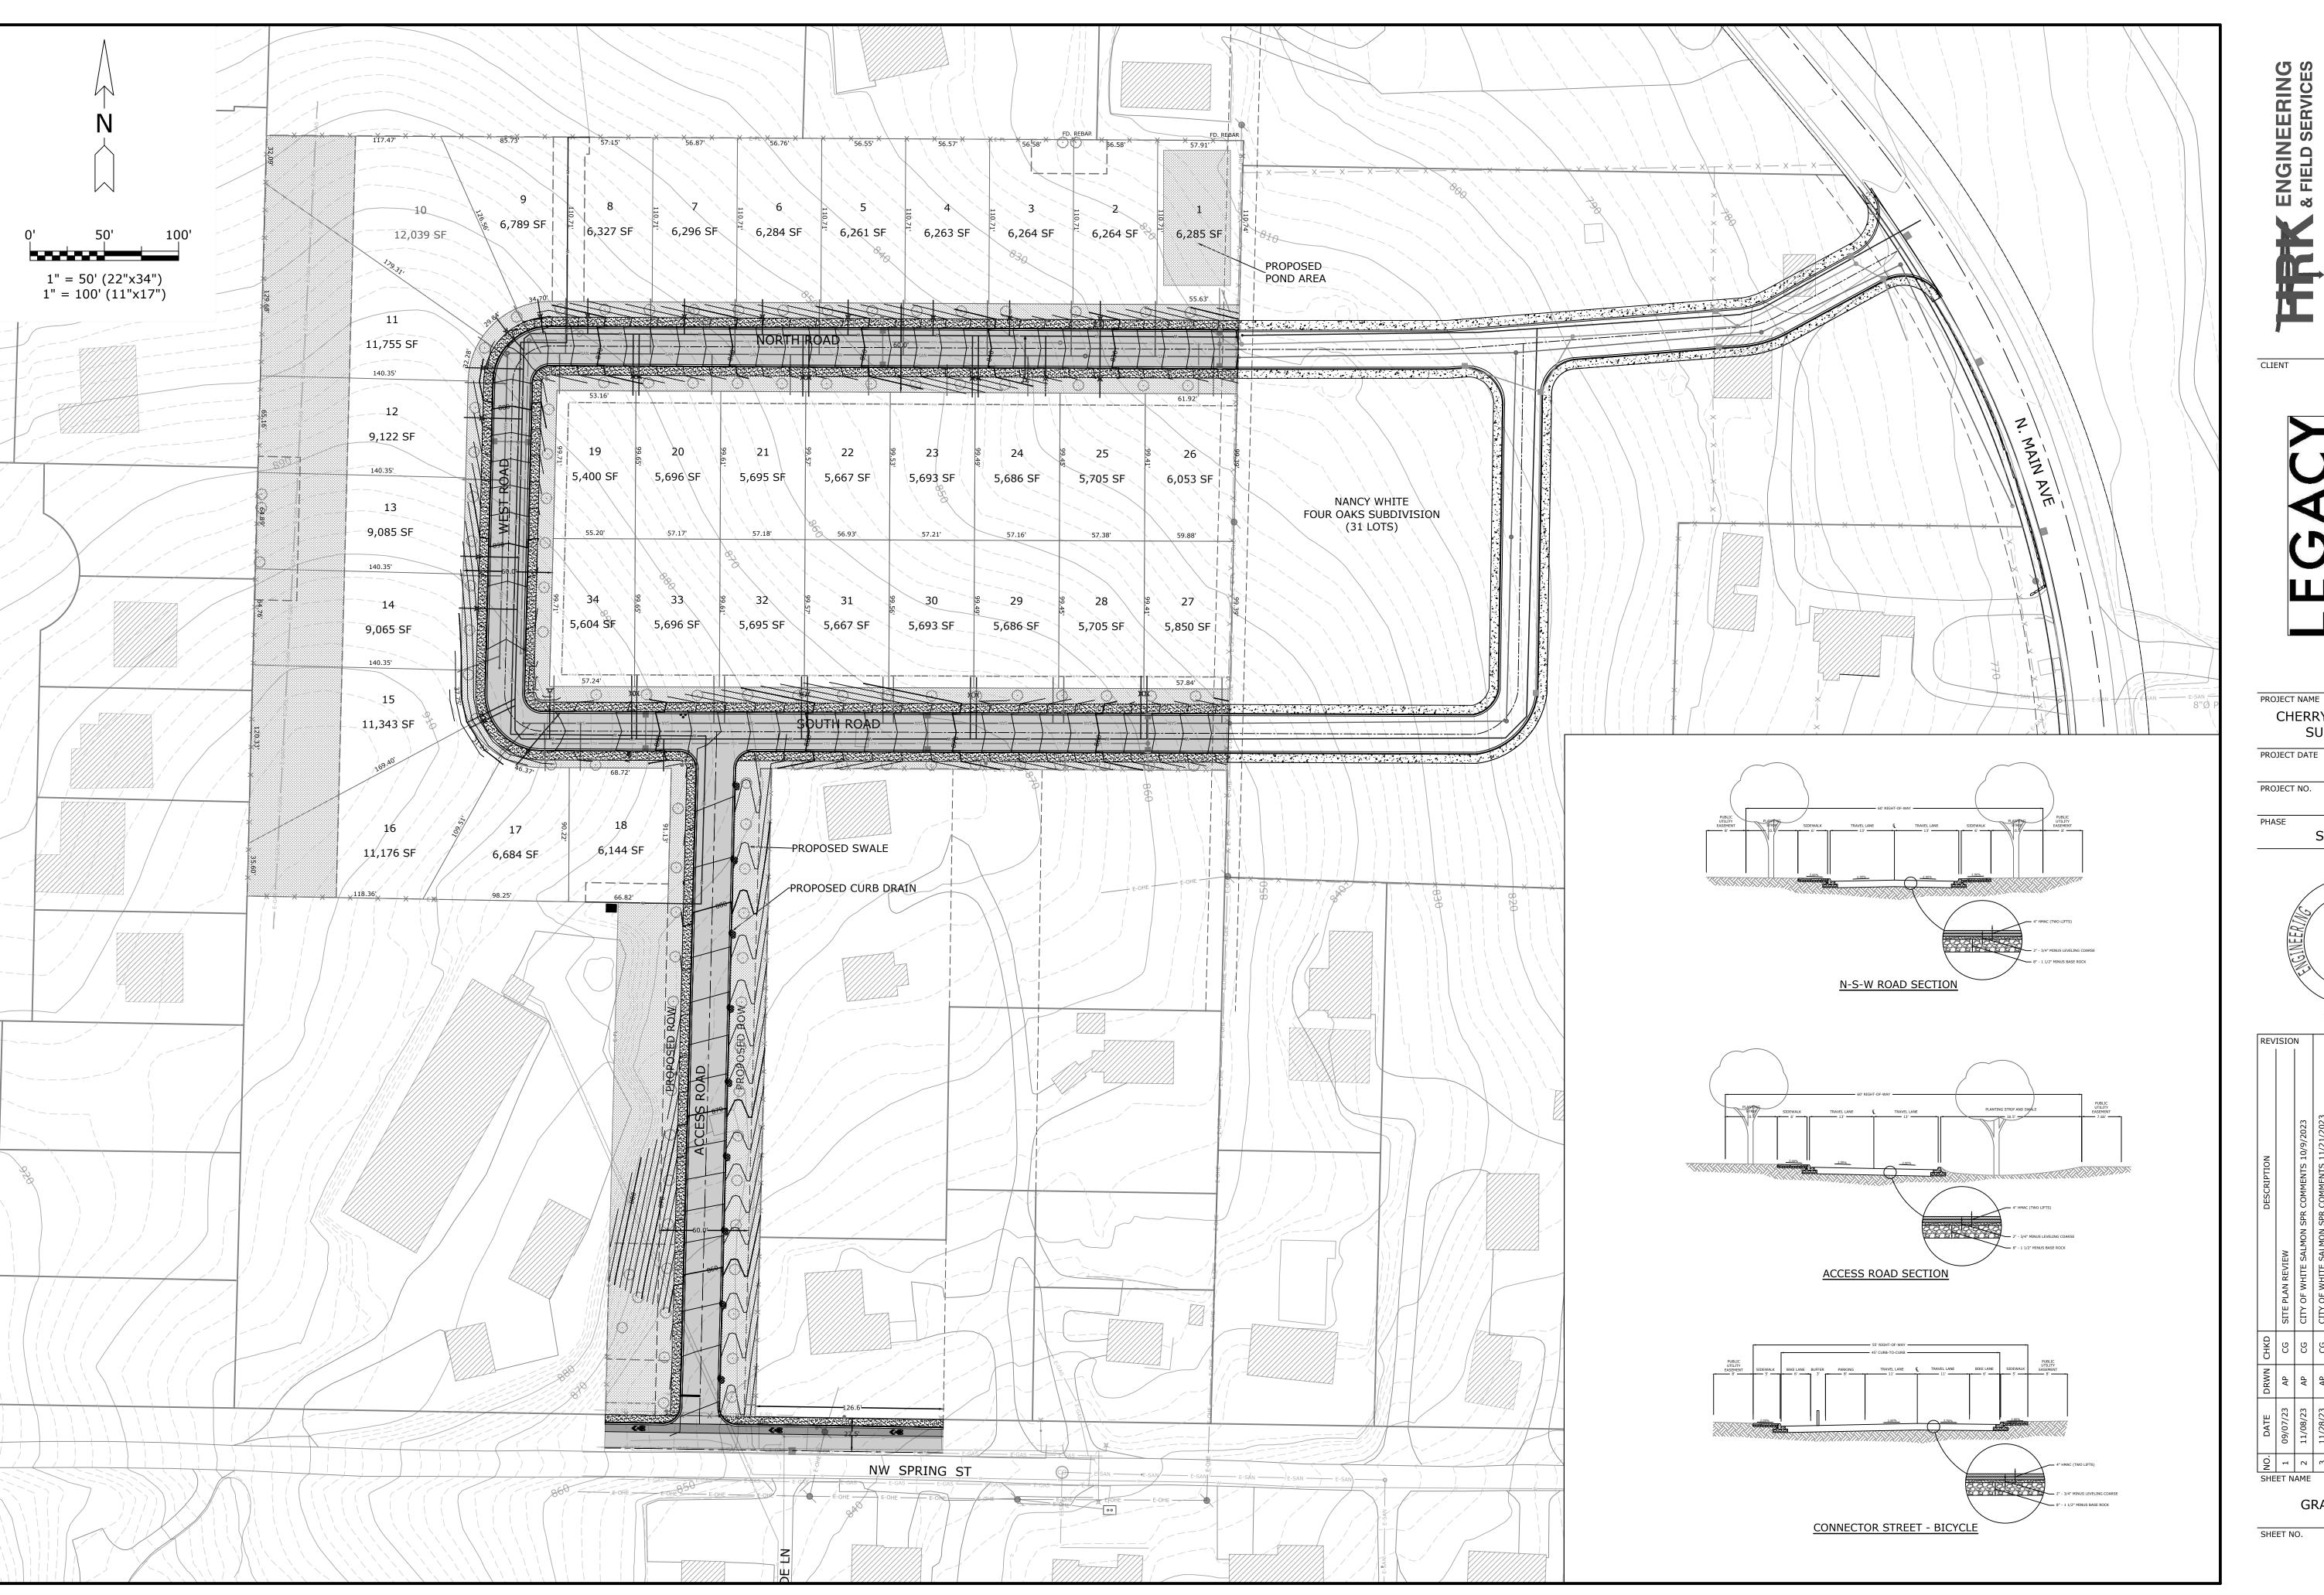

|  |  |  |   |  |  |  |
| NO.         | 1                | 2                                           | 3                                            |  |  |  |   |  |  |  |
| SHEET NAME  |                  |                                             |                                              |  |  |  |   |  |  |  |
|             |                  | _                                           |                                              |  |  |  | _ |  |  |  |

COVER SHEET



& FIELD SERVICES

N 8TH STREET - SUITE 201

DD RIVER, OREGON 97031

36-6480 - WWW.HRKUS.COM

- DEVELOPMENT GROUP INC.

PROJECT NAME

CHERRY HILL ESTATES

PROJECT DATE
FFBRUARY 202

FEBRUARY 2021

PROJECT NO. 21-002

**SUBDIVISION** 

SITE PLAN REVIEW





EXISTING CONDITIONS

SHEET NO.





CHERRY HILL ESTATES

SUBDIVISION

FEBRUARY 2021

21-002

SITE PLAN REVIEW



GRADING PLAN