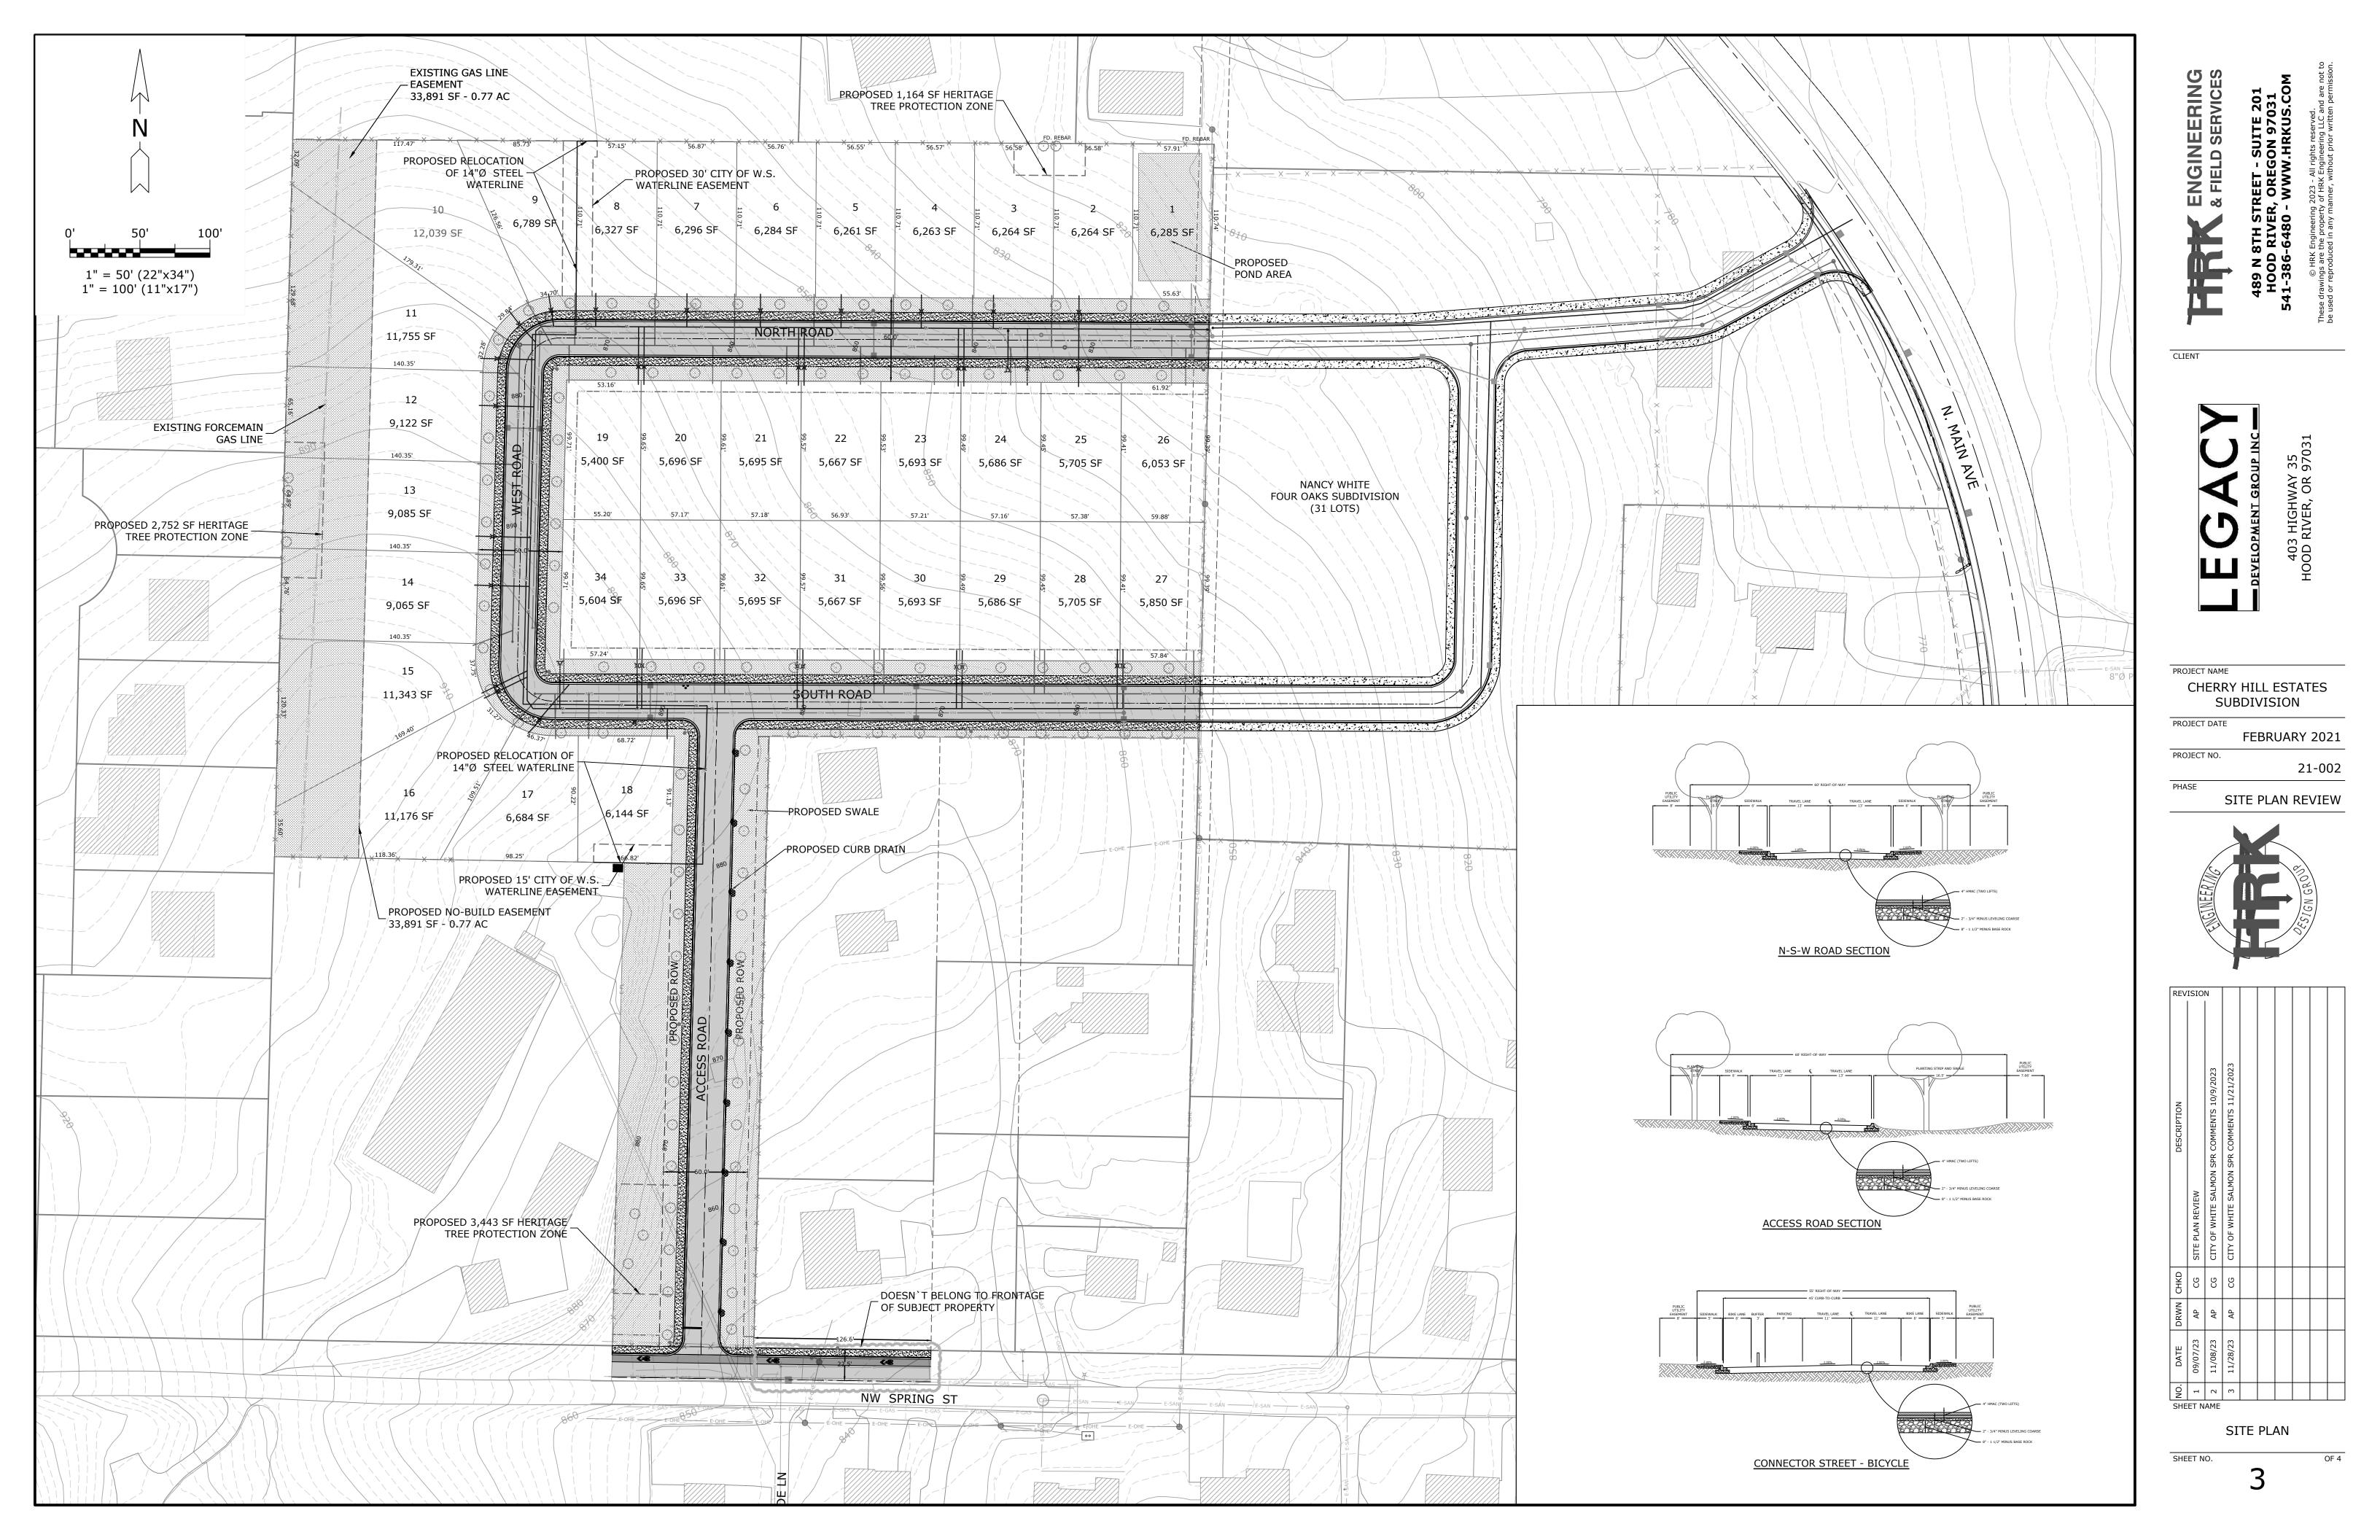

# CHERRY HILL ESTATES SUBDIVISION

CONSTRUCTION OF 33 RESIDENTIAL LOTS.

TAX LOT 0310247500400,

NE 1/4 OF NE 1/4 OF SECTION 24, TOWNSHIP 3 NORTH, RANGE 10 EAST, W.M., CITY OF WHITE SALMON, KLICKITAT COUNTY, WASHINGTON

PROJECT #: 21-002 - FEBRUARY 2021

**SITE PLAN REVIEW** 

CLIENT

PROJECT NAME CHERRY HILL ESTATES SUBDIVISION

PROJECT DATE FEBRUARY 2021

PROJECT NO. 21-002

SITE PLAN REVIEW

| DESCRIPTION | SITE PLAN REVIEW | CITY OF WHITE SALMON SPR COMMENTS 10/9/2023 | CITY OF WHITE SALMON SPR COMMENTS 11/21/2023 |  |  |  |   |  |  |  |
|-------------|------------------|---------------------------------------------|----------------------------------------------|--|--|--|---|--|--|--|
| CHKD        | SO               | SO                                          | SO                                           |  |  |  |   |  |  |  |
| DRWN CHKD   | AP               | AP                                          | AP                                           |  |  |  |   |  |  |  |
| DATE        | 09/07/23         | 11/08/23                                    | 11/28/23                                     |  |  |  |   |  |  |  |
| NO.         | 1                | 2                                           | 3                                            |  |  |  |   |  |  |  |
| SHEET NAME  |                  |                                             |                                              |  |  |  |   |  |  |  |
|             |                  | _                                           |                                              |  |  |  | _ |  |  |  |