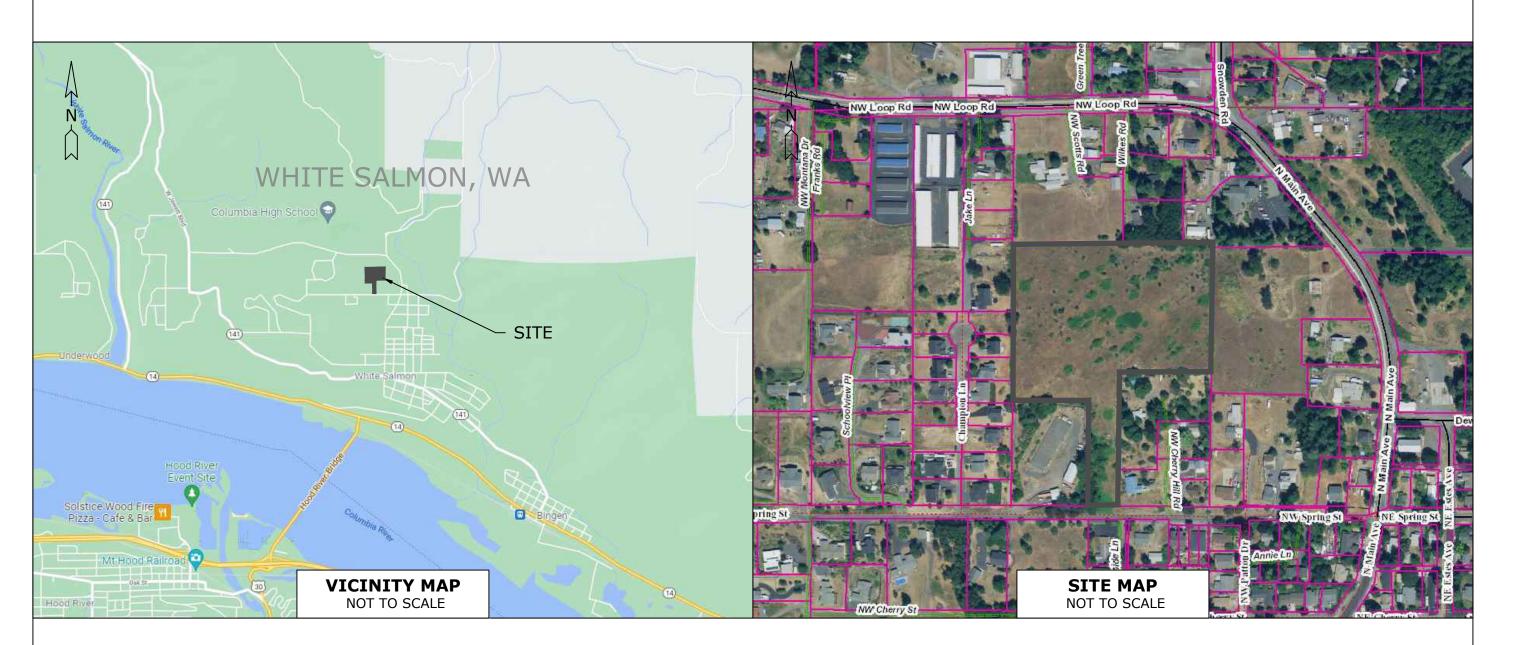

# **SITE ADDRESS:**

SPRING STREET WHITE SALMON, WA 98672

# CHERRY HILL ESTATES SUBDIVISION

CONSTRUCTION OF 33 RESIDENTIAL LOTS.

TAX LOT 0310247500400,

NE 1/4 OF NE 1/4 OF SECTION 24, TOWNSHIP 3 NORTH, RANGE 10 EAST, W.M., CITY OF WHITE SALMON, KLICKITAT COUNTY, WASHINGTON