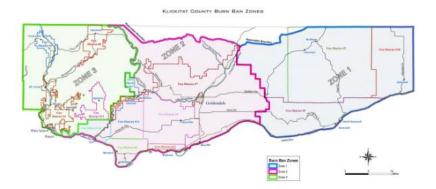

#### Klickitat County Zone Description

KLICKITAT COUNTY – The Klickitat County Emergency Operations Center working with Klickitat County Public Health Department under Unified Command wishes to define the term "Zone" used in the recent Media Release. The operational plan is based on logical zoning, otherwise known as "Klickitat County Burn Ban Zones". This zoning was recently established for the purposes of setting burn ban restrictions. In the case if COVID-19 response, we felt our community would be aware of the established zone boundaries. Unified Command along with the Public Health Department and cooperating agencies and partners identified this as a model to protect the identity of individuals confirmed positive for COVID-19. At this time the general public should adhere to the physical distancing guidelines and staying home if they are sick. As of 3/21/2020, all 4 confirmed cases so far are in zone 2, or the Central Region. Here is a link to the zoning map. <a href="www.klickitatcounty.org/249/Emergency-Management">www.klickitatcounty.org/249/Emergency-Management</a>

Klickitat County Burn Ban Zones