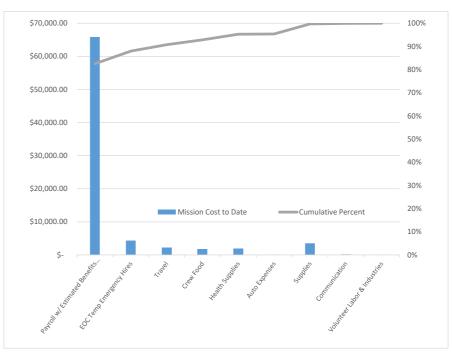

## KLICKITAT COUNTY DECLARATION OF EMERGENCY EOC STAFFED DATE 3/14/2020

3/14/2020

| Cost Center                      | Missio | n Cost to Date | Percent of Total | Cumulative Percent |
|----------------------------------|--------|----------------|------------------|--------------------|
| Payroll w/ Estimated Benefits    |        |                |                  |                    |
| (Estimation is provided by SEOC) | \$     | 65,862.18      | 83%              | 83%                |
| EOC Temp Emergency Hires         | \$     | 4,350.18       | 5%               | 88%                |
| Travel                           | \$     | 2,217.78       | 3%               | 91%                |
| Crew Food                        | \$     | 1,671.32       | 2%               | 93%                |
| Health Supplies                  | \$     | 1,919.69       | 2%               | 95%                |
| Auto Expenses                    | \$     | 71.02          | 0%               | 95%                |
| Supplies                         | \$     | 3,497.65       | 4%               | 100%               |
| Communication                    | \$     | 161.14         | 0%               | 100%               |
| Volunteer Labor & Industries     | \$     | 52.38          | 0%               | 100%               |
| Total Cost to Klickitat County   | \$     | 79,803.33      | 100%             |                    |
| Total Expenses without Payroll   | \$     | 9,590.98       | 12%              |                    |