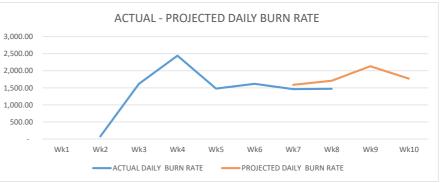

TOTAL DAILY BURN RATE AS OF 5/3/2020 \$ 1,596.07 BURN RATE WITHOUT PAYROLL \$ 191.82

| EOC STAFFING               |    |             |     |  |
|----------------------------|----|-------------|-----|--|
| Weekending 05/02/20        | 19 | TOTAL HOURS | 413 |  |
| KLICKITAT COUNTY EMPLOYEES | 9  | 227         |     |  |
| TEMP EMERGENCY HIRES       | 4  | 88          |     |  |
| OUTSIDE DISTRICT EMPLOYEES | 3  | 78          |     |  |
| WHITE SALMON CITY EMPLOYEE | 0  | 0           |     |  |
| VOLUNTEERS                 | 3  | 21          |     |  |