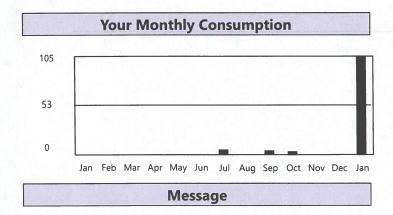

### Facts:

- 1. The City currently reads meters every month. The meter for this account was read January 2023 and covers water usage for December 2022. The meter reading showed that 105,000 gallons of water had been used for the time period. The meter for this account was read February 2023 and covers water usage for January 2023. The meter reading showed that 175,000 gallons of water had been used for the time period. The property owner was notified by letter of high usage compared to the same time period in 2022 and that at the meter reading water had been running continuously through the meter for a 24-hour period.
- 2. The property owner submitted a "Request for One-time Reduction in Bill Due to Leakage" dated February 8, 2023.
- 3. The Leak Adjustment was not processed due to missing information and the leak not being repaired due to the homeowner being out of state. The homeowner was notified by email on April 10, 2023 that the leak adjustment was unable to be completed.
- 4. The property owner stated in the request that the leak was caused by cold weather breaking a pipe under house.
- 5. City of White Salmon Public Works staff verified by reading the meter on June 1, 2023, that the meter no longer shows a leak is occurring on the property.

|            | Water            |               |                | ***                | <b>C</b>       | Sewer              | Other            | Total    |
|------------|------------------|---------------|----------------|--------------------|----------------|--------------------|------------------|----------|
| Date       | Usage<br>Gallons | Water<br>Base | Water<br>usage | Water<br>Surcharge | Sewer<br>Basic | Overage<br>Charges | Other<br>Changes | Bill     |
| 01/28/2022 | 0                | 65.73         | 0.00           | 6.25               | 0.00           | 0.00               | 0.00             | 71.98    |
| 02/25/2022 | 0                | 65.73         | 0.00           | 6.25               | 0.00           | 0.00               | 0.00             | 71.98    |
| 03/30/2022 | 0                | 65.73         | 0.00           | 6.25               | 0.00           | 0.00               | 0.00             | 71.98    |
| 04/28/2022 | 0                | 65.73         | 0.00           | 6.25               | 0.00           | 0.00               | 0.00             | 71.98    |
| 05/27/2022 | 0                | 65.73         | 0.00           | 6.25               | 0.00           | 0.00               | 0.00             | 71.98    |
| 06/29/2022 | 0                | 65.73         | 0.00           | 6.25               | 0.00           | 0.00               | 0.00             | 71.98    |
| 07/28/2022 | 3,000            | 65.73         | 3.57           | 6.25               | 0.00           | 0.00               | 0.00             | 75.55    |
| 08/30/2022 | 0                | 65.73         | 0.00           | 6.25               | 0.00           | 0.00               | 0.00             | 71.98    |
| 09/29/2022 | 2,000            | 65.73         | 2.38           | 6.25               | 0.00           | 0.00               | 0.00             | 74.36    |
| 10/28/2022 | 1,000            | 65.73         | 1.19           | 6.25               | 0.00           | 0.00               | 0.00             | 73.17    |
| 11/29/2022 | 0                | 65.73         | 0.00           | 6.25               | 0.00           | 0.00               | 0.00             | 71.98    |
| 12/29/2022 | 0                | 65.73         | 0.00           | 6.25               | 0.00           | 0.00               | 0.00             | 71.98    |
| 01/30/2023 | 105,000          | 72.30         | 398.75         | 6.25               | 0.00           | 0.00               | 0.00             | 477.30   |
| 02/28/2023 | 175,000          | 72.30         | 1,377.25       | 6.25               | 0.00           | 0.00               | 0.00             | 1,465.80 |