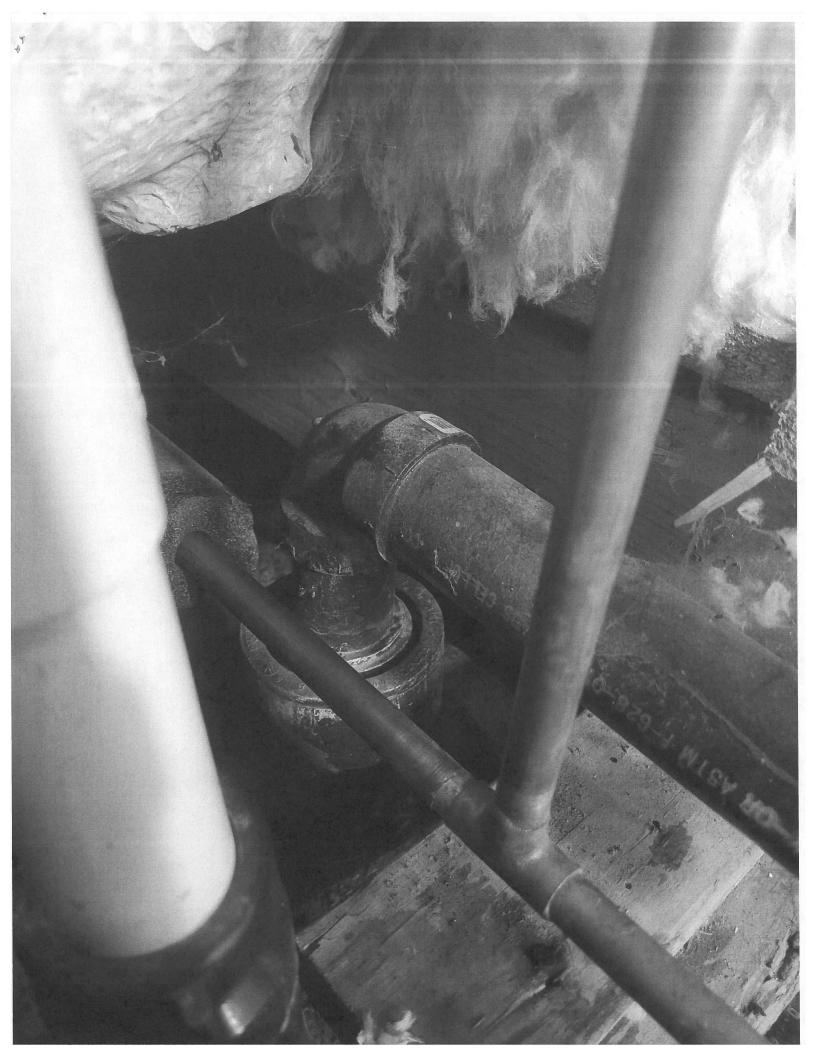

Please find attached pictures of my water pipes. The first one shows the pipe that froze and separated from the T. The second shows the pipe reconnected to the T for the repair. Thank you

Sent via the Samsung Galaxy Note20 5G, an AT&T 5G smartphone