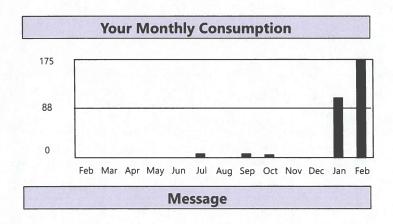

### Facts:

- 1. The City currently reads meters every month. The meter for this account was read January 2023 and covers water usage for December 2022. The meter reading showed that 105,000 gallons of water had been used for the time period. The meter for this account was read February 2023 and covers water usage for January 2023. The meter reading showed that 175,000 gallons of water had been used for the time period. The property owner was notified by letter of high usage compared to the same time period in 2022 and that at the meter reading water had been running continuously through the meter for a 24-hour period.
- 2. The property owner submitted a "Request for One-time Reduction in Bill Due to Leakage" dated February 8, 2023.
- 3. The Leak Adjustment was not processed due to missing information and the leak not being repaired due to the homeowner being out of state. The homeowner was notified by email on April 10, 2023 that the leak adjustment was unable to be completed.
- 4. The property owner stated in the request that the leak was caused by cold weather breaking a pipe under house.
- 5. City of White Salmon Public Works staff verified by reading the meter on June 1, 2023, that the meter no longer shows a leak is occurring on the property.

|            | Water            |               |                | ***                | <b>C</b>       | Sewer              | Other            | Total    |
|------------|------------------|---------------|----------------|--------------------|----------------|--------------------|------------------|----------|
| Date       | Usage<br>Gallons | Water<br>Base | Water<br>usage | Water<br>Surcharge | Sewer<br>Basic | Overage<br>Charges | Other<br>Changes | Bill     |
| 01/28/2022 | 0                | 65.73         | 0.00           | 6.25               | 0.00           | 0.00               | 0.00             | 71.98    |
| 02/25/2022 | 0                | 65.73         | 0.00           | 6.25               | 0.00           | 0.00               | 0.00             | 71.98    |
| 03/30/2022 | 0                | 65.73         | 0.00           | 6.25               | 0.00           | 0.00               | 0.00             | 71.98    |
| 04/28/2022 | 0                | 65.73         | 0.00           | 6.25               | 0.00           | 0.00               | 0.00             | 71.98    |
| 05/27/2022 | 0                | 65.73         | 0.00           | 6.25               | 0.00           | 0.00               | 0.00             | 71.98    |
| 06/29/2022 | 0                | 65.73         | 0.00           | 6.25               | 0.00           | 0.00               | 0.00             | 71.98    |
| 07/28/2022 | 3,000            | 65.73         | 3.57           | 6.25               | 0.00           | 0.00               | 0.00             | 75.55    |
| 08/30/2022 | 0                | 65.73         | 0.00           | 6.25               | 0.00           | 0.00               | 0.00             | 71.98    |
| 09/29/2022 | 2,000            | 65.73         | 2.38           | 6.25               | 0.00           | 0.00               | 0.00             | 74.36    |
| 10/28/2022 | 1,000            | 65.73         | 1.19           | 6.25               | 0.00           | 0.00               | 0.00             | 73.17    |
| 11/29/2022 | 0                | 65.73         | 0.00           | 6.25               | 0.00           | 0.00               | 0.00             | 71.98    |
| 12/29/2022 | 0                | 65.73         | 0.00           | 6.25               | 0.00           | 0.00               | 0.00             | 71.98    |
| 01/30/2023 | 105,000          | 72.30         | 398.75         | 6.25               | 0.00           | 0.00               | 0.00             | 477.30   |
| 02/28/2023 | 175,000          | 72.30         | 1,377.25       | 6.25               | 0.00           | 0.00               | 0.00             | 1,465.80 |