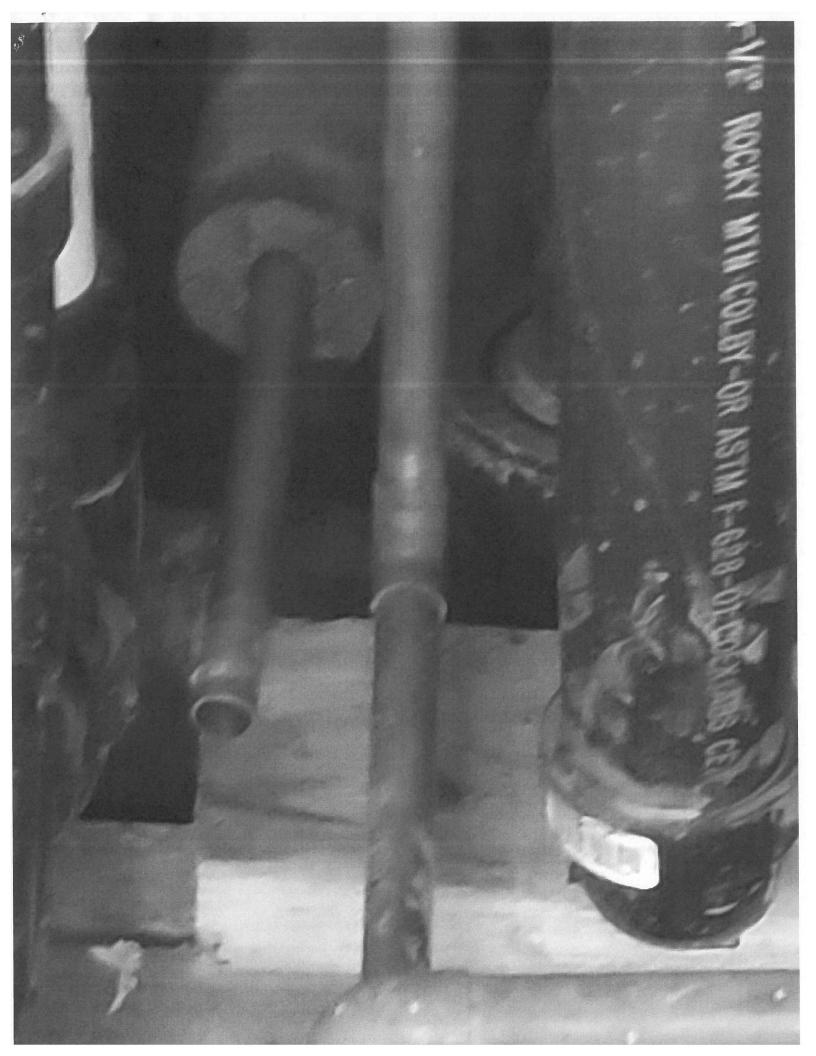

Please find attached pictures of my water pipes. The first one shows the pipe that froze and separated from the T. The second shows the pipe reconnected to the T for the repair. Thank you

Sent via the Samsung Galaxy Note20 5G, an AT&T 5G smartphone